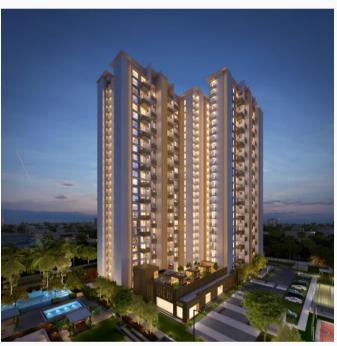

# Mahindra Eden

Mahindra Eden is a futuristic residential project featuring 2, 3, and 3.5 BHK apartments fused with the luxury of world-class amenities. The project is a forthcoming venture of Mahindra Lifespaces. The township is located in the beautiful suburbs of Vajarahalli Village, off Kanakapura Road in South Bangalore.

The premise occupies 7.89 vast acres with abundant outdoor spaces. 80% of the total boundary is retained as open expanses. This lifestyle township comprises high-rise towers to host smart and spacious future-ready homes. The 2 BHKs are sized between 900 -1510 Sq Ft. The 3 BHKs are sized between 1850 - 2098 Sq Ft.