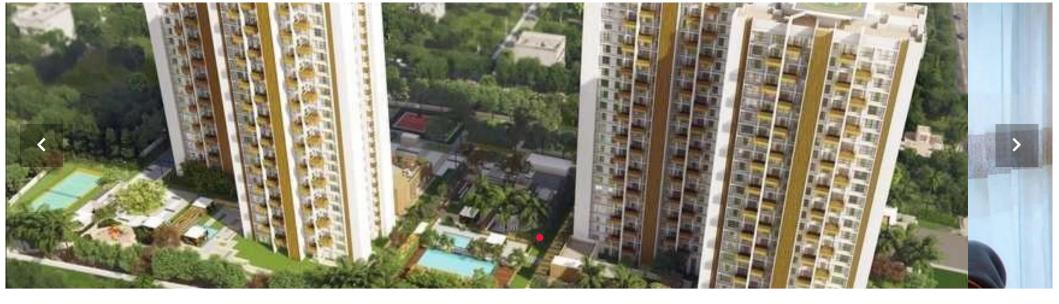

# Mahindra Eden

Mahindra Eden is a futuristic residential project featuring 2, 3, and 3.5 BHK apartments fused with the luxury of world-class amenities. The project is a forthcoming venture of Mahindra Lifespaces. The township is located in the beautiful suburbs of Vajarahalli Village, off Kanakapura Road in South Bangalore.

The premise occupies 7.89 vast acres with abundant outdoor spaces. 80% of the total boundary is retained as open expanses. This lifestyle township comprises high-rise towers to host smart and spacious future-ready homes. The 2 BHKs are sized between 900 -1510 Sq Ft. The 3 BHKs are sized between 1850 - 2098 Sq Ft.

The township is a phased-development project and features 531 units assembled over four towers. Phase 1 includes wing A and Wing B, structured in a 2B+G+ 25 Upper Floor arrangements. Phase 2 provides wing C and Wing D structured in a 2B+G+ 25 Upper Floor arrangements. The pre-launch will happen with all required approvals. The price estimates are quoted to be Rs. 1.4 Crores for 2 BHKs and Rs. 2.1 Crores for 3 BHKs Units.