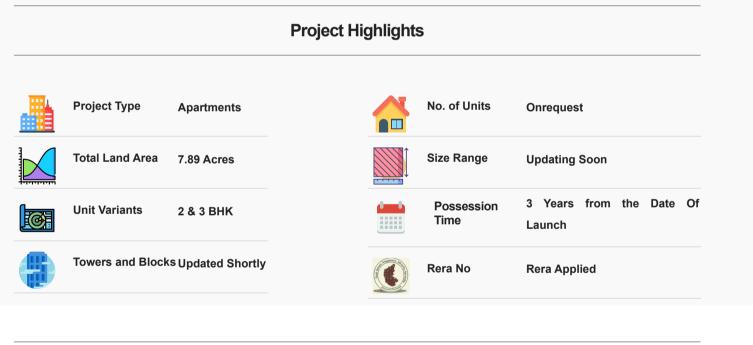

The premise occupies 7.89 vast acres with abundant outdoor spaces. 80% of the total boundary is retained as open expanses. This lifestyle township comprises high-rise towers to host smart and spacious future-ready homes. The 2 BHKs are sized between 900 -1510 Sq Ft. The 3 BHKs are sized between 1850 - 2098 Sq Ft.

The township is a phased-development project and features 531 units assembled over four towers. Phase 1 includes wing A and Wing B, structured in a 2B+G+ 25 Upper Floor arrangements. Phase 2 provides wing C and Wing D structured in a 2B+G+ 25 Upper Floor arrangements. The pre-launch will happen with all required approvals. The price estimates are quoted to be Rs. 1.4 Crores for 2 BHKs and Rs. 2.1 Crores for 3 BHKs Units.

## Key Dates:

- · Pre-launch Date: To be announced shortly
- Completion Date: Five years from date of launch
- Possession Date: Immediate, after completion of project

📩 Download Brochure

Configuration

|   | 1 BHK       | onrequest | Get Price |                          |  |
|---|-------------|-----------|-----------|--------------------------|--|
|   | 2 BHK       | onrequest | Get Price | Complete Costing Details |  |
|   | 3 BHK       | onrequest | Get Price |                          |  |
|   |             |           |           |                          |  |
| - |             |           |           |                          |  |
|   | Master Plan |           |           |                          |  |
|   |             |           |           |                          |  |
|   | 📞 Call      |           |           | M Enquiry                |  |