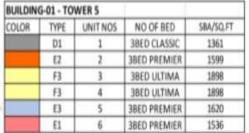

### Typical Floor Plan

BUILDING - 1 TOWER - 05 (2<sup>nd</sup> - 18<sup>th</sup> Floor & 20<sup>th</sup> - 27<sup>th</sup> & 29<sup>th</sup> Floor)