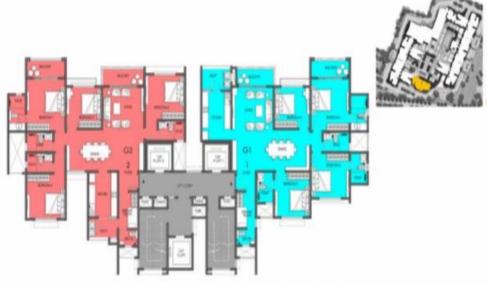

#### Typical Floor Plan

BUILDING - 1 TOWER - 01 (2<sup>nd</sup> - 18<sup>th</sup> Floor & 20<sup>th</sup> - 27<sup>th</sup> & 29<sup>th</sup> Floor)

|   | BUILDING-01 - TOWER 1 |      |        |           |           |  |
|---|-----------------------|------|--------|-----------|-----------|--|
| ١ | COLOR                 | TYPE | UNITNO | NO OF BED | SBA/SQ,FT |  |
| , |                       | G1   | 1      | 4 BED     | 2204      |  |
|   |                       | G2   | 2      | 4 BED     | 2290      |  |

# Typical Floor Plan

BUILDING - 1 TOWER - 04 (2<sup>nd</sup> - 18<sup>th</sup> Floor & 20<sup>th</sup> - 27<sup>th</sup> & 29<sup>th</sup> Floor)

| BUILDING-01 - TOWER 4 |      |         |           |           |  |
|-----------------------|------|---------|-----------|-----------|--|
| COLOR                 | TYPE | UNITNOS | NO OF BED | SBA/SQ.FT |  |
|                       | G1   | 1       | 4 BED     | 2204      |  |
|                       | G2   | 2       | 4 BED     | 2290      |  |