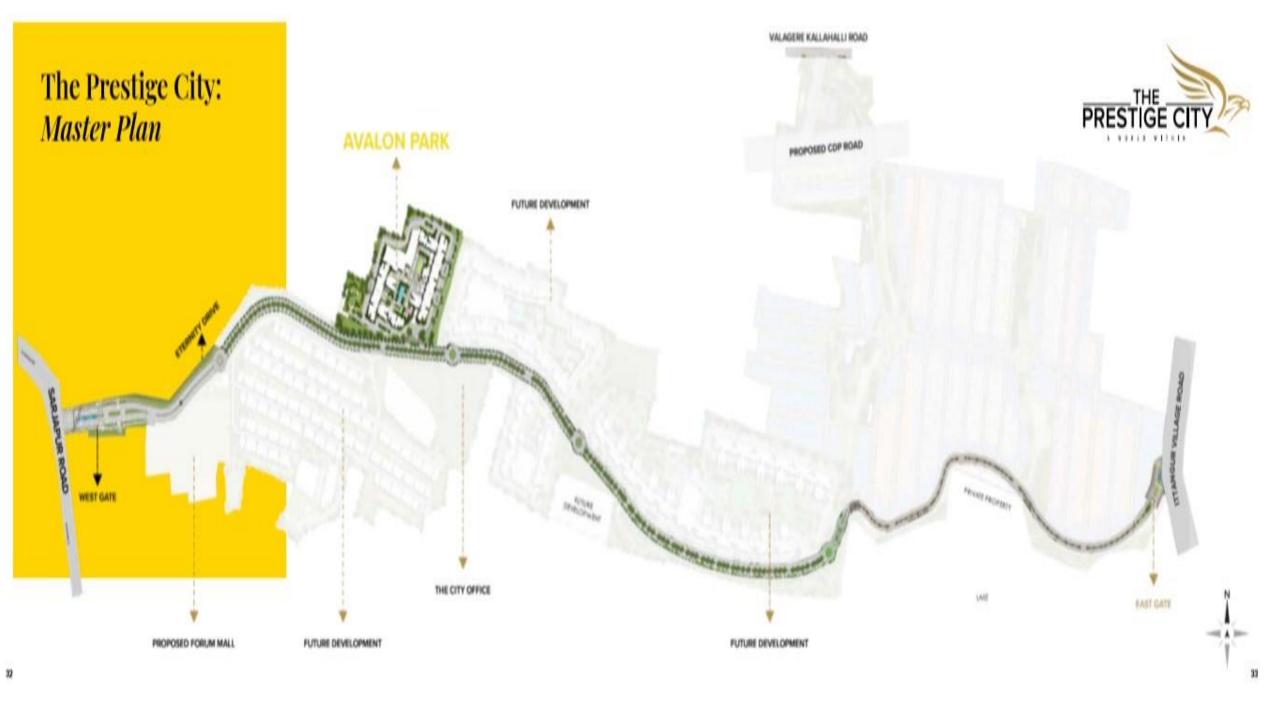

# Master plan

PALM COURT & MAPLE COURT



**TOWARDS** 

SARJAPUR ROAD



#### Typical Floor Plan

BUILDING - 1 TOWER - 01 (2<sup>nd</sup> - 18<sup>th</sup> Floor & 20<sup>th</sup> - 27<sup>th</sup> & 29<sup>th</sup> Floor)



|   | BUILDING-01 - TOWER 1 |      |        |           |           |  |
|---|-----------------------|------|--------|-----------|-----------|--|
| ١ | COLOR                 | TYPE | UNITNO | NO OF BED | SBA/SQ,FT |  |
| , |                       | G1   | 1      | 4 BED     | 2204      |  |
|   |                       | G2   | 2      | 4 BED     | 2290      |  |

#### Typical Floor Plan

BUILDING - 1 TOWER - 02 (2<sup>nd</sup> - 18<sup>th</sup> Floor & 20<sup>th</sup> - 27<sup>th</sup> Floor & 29<sup>th</sup> Floor)



| BUILDING-01 - TOWER 2 |      |         |              |           |  |
|-----------------------|------|---------|-----