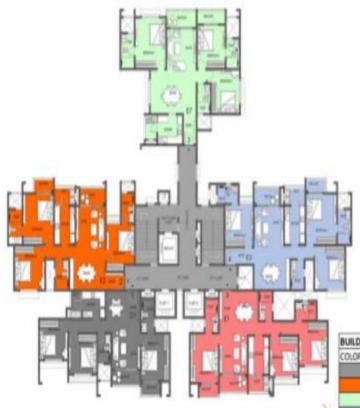

## Typical Floor Plan

BUILDING - 1 TOWER - 06 (2<sup>nd</sup> - 18<sup>th</sup> Floor & 20<sup>th</sup> - 27<sup>th</sup> & 29<sup>th</sup> Floor)