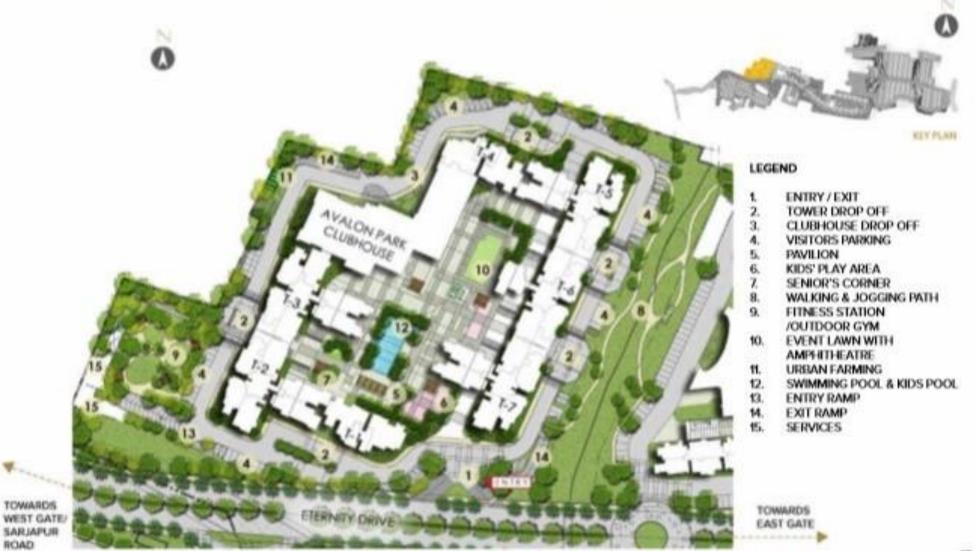

# Master plan

PALM COURT & MAPLE COURT



**TOWARDS** 

SARJAPUR ROAD



#### Typical Floor Plan

BUILDING - 1 TOWER - 01 (2<sup>nd</sup> - 18<sup>th</sup> Floor & 20<sup>th</sup> - 27<sup>th</sup> & 29<sup>th</sup> Floor)



|   | BUILDING-01 - TOWER 1 |      |        |           |           |  |
|---|-----------------------|------|--------|-----------|-----------|--|
| ١ | COLOR                 | TYPE | UNITNO | NO OF BED | SBA/SQ,FT |  |
| , |                       | G1   | 1      | 4 BED     | 2204      |  |
|   |                       | G2   | 2      | 4 BED     | 2290      |  |

#### Typical Floor Plan

BUILDING - 1 TOWER - 02 (2<sup>nd</sup> - 18<sup>th</sup> Floor & 20<sup>th</sup> - 27<sup>th</sup> Floor & 29<sup>th</sup> Floor)



| BUILDING-01 - TOWER 2 |      |         |              |           |  |
|---------------