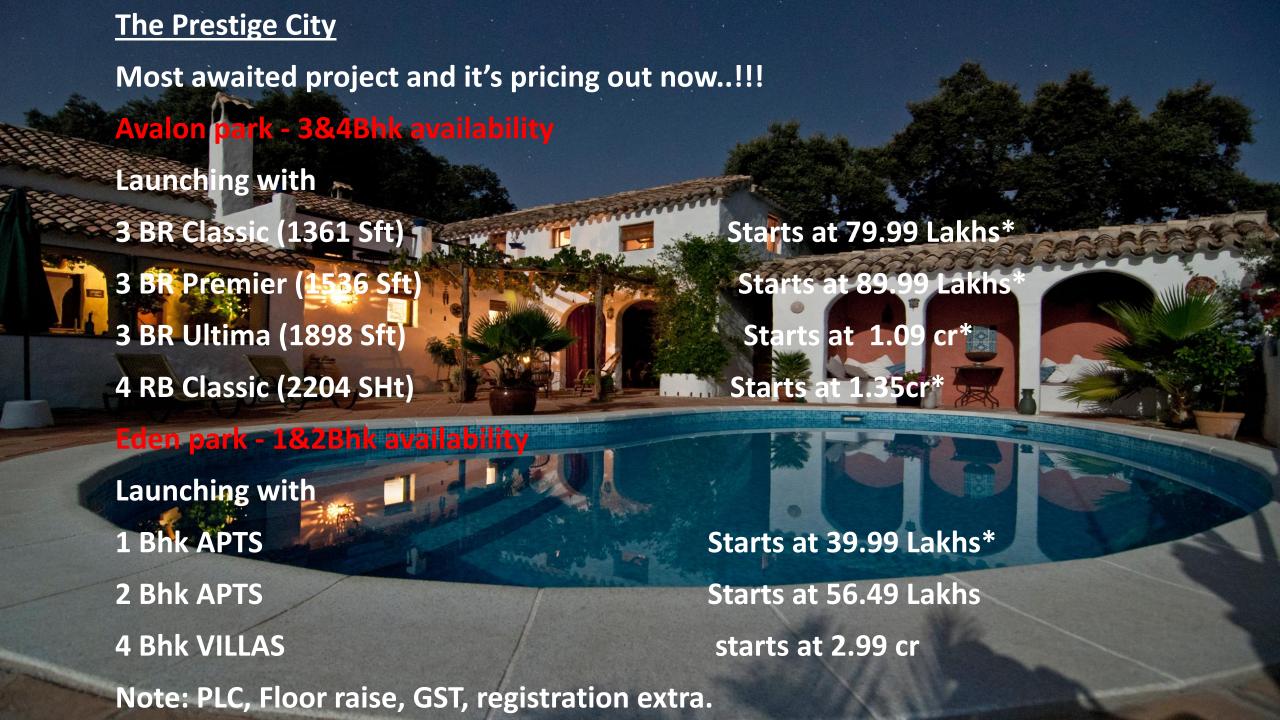

Plan

BUILDING - 1 TOWER - 04 (2<sup>nd</sup> - 18<sup>th</sup> Floor & 20<sup>th</sup> - 27<sup>th</sup> & 29<sup>th</sup> Floor)





| BUILDING-01 - TOWER 4 |      |         |           |           |  |
|-----------------------|------|---------|-----------|-----------|--|
| COLOR                 | TYPE | UNITNOS | NO OF BED | SBA/SQ.FT |  |
|                       | G1   | 1       | 4 BED     | 2204      |  |
|                       | G2   | 2       | 4 BED     | 2290      |  |

### Typical Floor Plan

BUILDING - 1 TOWER - 05 (2<sup>nd</sup> - 18<sup>th</sup> Floor & 20<sup>th</sup> - 27<sup>th</sup> & 29<sup>th</sup> Floor)







## Typical Floor Plan

BUILDING - 1 TOWER - 06 (2<sup>nd</sup> - 18<sup>th</sup> Floor & 20<sup>th</sup> - 27<sup>th</sup> & 29<sup>th</sup> Floor)