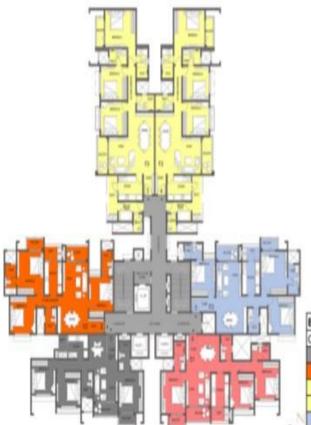

### Typical Floor Plan

BUILDING - 1 TOWER - 05 (2<sup>nd</sup> - 18<sup>th</sup> Floor & 20<sup>th</sup> - 27<sup>th</sup> & 29<sup>th</sup> Floor)