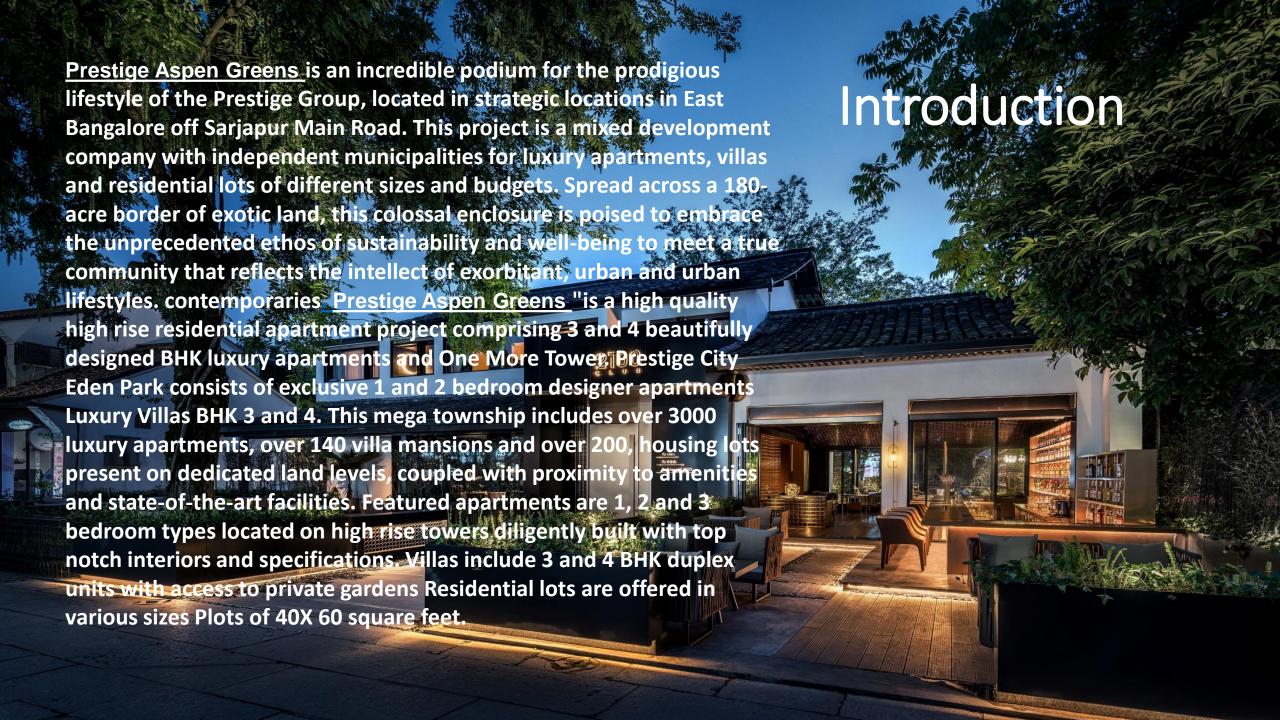

# Master plan

PALM COURT & MAPLE COURT



**TOWARDS** 

SARJAPUR ROAD



#### Typical Floor Plan

BUILDING - 1 TOWER - 01 (2<sup>nd</sup> - 18<sup>th</sup> Floor & 20<sup>th</sup> - 27<sup>th</sup> & 29<sup>th</sup> Floor)



|   | BUILDING-01 - TOWER 1 |      |        |           |           |  |
|---|-----------------------|------|--------|-----------|-----------|--|
| ١ | COLOR                 | TYPE | UNITNO | NO OF BED | SBA/SQ,FT |  |
| , |                       | G1   | 1      | 4 BED     | 2204      |  |
|   |                       | G2   | 2      | 4 BED     | 2290      |  |

#### Typical Floor Plan

BUILDING - 1 TOWER - 02 (2<sup>nd</sup> - 18<sup>th</sup> Floor & 20<sup>th</sup> - 27<sup>th</sup> Floor & 29<sup>th</sup> Floor)



| BUILDING-01 - TOWER 2 |      |         |