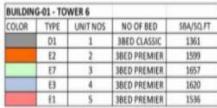

## Typical Floor Plan

BUILDING - 1 TOWER - 06 (2<sup>nd</sup> - 18<sup>th</sup> Floor & 20<sup>th</sup> - 27<sup>th</sup> & 29<sup>th</sup> Floor)