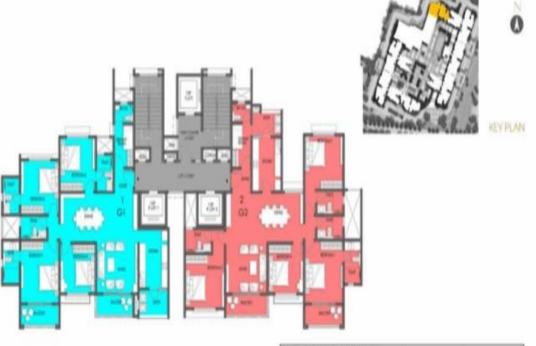

# Typical Floor Plan

BUILDING - 1 TOWER - 04 (2<sup>nd</sup> - 18<sup>th</sup> Floor & 20<sup>th</sup> - 27<sup>th</sup> & 29<sup>th</sup> Floor)

| BUILDING-01 - TOWER 4 |      |         |           |           |  |
|-----------------------|------|---------|-----------|-----------|--|
| COLOR                 | TYPE | UNITNOS | NO OF BED | SBA/SQ.FT |  |
|                       | G1   | 1       | 4 BED     | 2204      |  |
|                       | G2   | 2       | 4 BED     | 2290      |  |