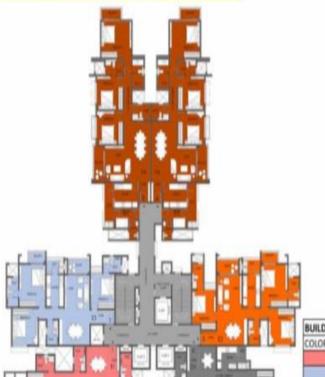

#### Typical Floor Plan

BUILDING - 1 TOWER - 01 (2<sup>nd</sup> - 18<sup>th</sup> Floor & 20<sup>th</sup> - 27<sup>th</sup> & 29<sup>th</sup> Floor)

|   | BUILDING-01 - TOWER 1 |      |        |           |           |  |
|---|-----------------------|------|--------|-----------|-----------|--|
| ١ | COLOR                 | TYPE | UNITNO | NO OF BED | SBA/SQ,FT |  |
| , |                       | G1   | 1      | 4 BED     | 2204      |  |
|   |                       | G2   | 2      | 4 BED     | 2290      |  |